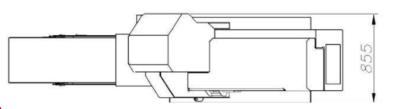

### **TECHNICAL DATA:**

| Maximum length of the product to be cut | 1000 mm                       |
|-----------------------------------------|-------------------------------|
| Maximum cross section cut product       | 240 x 130 mm (width x height) |
| Slicer thickness                        | Adjustable from 0,5 to 50 mm  |
| Blade diameter                          | 420 mm                        |
| Production                              | Up to 600 cuts/minute         |
| Electric power                          | 6 kw                          |
| Weight                                  | 680 kg                        |
| Dimensions in mm.                       | 3185x855x2190                 |