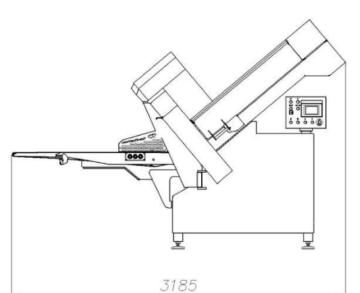

### **TECHNICAL DATA:**

| Maximum length of the product to be cut | 1000 mm                       |
|-----------------------------------------|-------------------------------|
| Maximum cross section cut product       | 240 x 130 mm (width x height) |
| Slicer thickness                        | Adjustable from 0,5 to 50 mm  |
| Blade diameter                          | 420 mm                        |
| Production                              | Up to 600 cuts/minute         |
| Electric power                          | 6 kw                          |
| Weight                                  | 680 kg                        |
| Dimensions in mm.                       | 3185x855x2190                 |