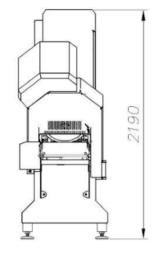

### **TECHNICAL DATA:**

| Maximum length of the product to be cut | 1000 mm                       |
|-----------------------------------------|-------------------------------|
| Maximum cross section cut product       | 240 x 130 mm (width x height) |
| Slicer thickness                        | Adjustable from 0,5 to 50 mm  |
| Blade diameter                          | 420 mm                        |
| Production                              | Up to 600 cuts/minute         |
| Electric power                          | 6 kw                          |
| Weight                                  | 680 kg                        |
| Dimensions in mm.                       | 3185x855x2190                 |